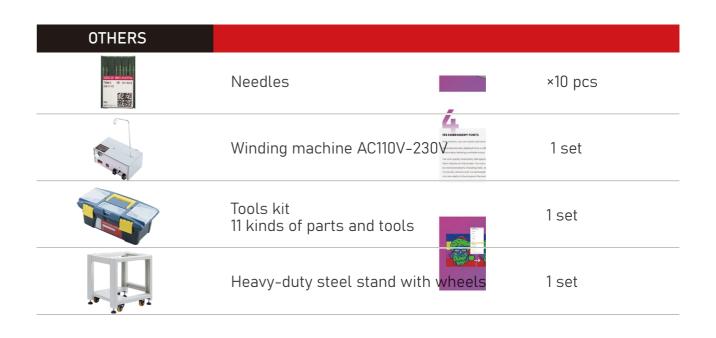

| FLAT EMBROIDERY |                |    |
|-----------------|----------------|----|
|                 | Table          | ×1 |
|                 | Aluminum frame | ×1 |

| OTHERS                                                                                                                                                                                                                                                                                                                                                                                                                                                                                                                                                                                                                                                                                                                                                                                                                                                                                                                                                                                                                                                                                                                                                                                                                                                                                                                                                                                                                                                                                                                                                                                                                                                                                                                                                                                                                                                                                                                                                                                                                                                                                                                         |                                          |         |
|--------------------------------------------------------------------------------------------------------------------------------------------------------------------------------------------------------------------------------------------------------------------------------------------------------------------------------------------------------------------------------------------------------------------------------------------------------------------------------------------------------------------------------------------------------------------------------------------------------------------------------------------------------------------------------------------------------------------------------------------------------------------------------------------------------------------------------------------------------------------------------------------------------------------------------------------------------------------------------------------------------------------------------------------------------------------------------------------------------------------------------------------------------------------------------------------------------------------------------------------------------------------------------------------------------------------------------------------------------------------------------------------------------------------------------------------------------------------------------------------------------------------------------------------------------------------------------------------------------------------------------------------------------------------------------------------------------------------------------------------------------------------------------------------------------------------------------------------------------------------------------------------------------------------------------------------------------------------------------------------------------------------------------------------------------------------------------------------------------------------------------|------------------------------------------|---------|
| The second of th | Needles                                  | ×10 pcs |
| The same of the sa | Winding machine AC110V-230V              | 1 set   |
|                                                                                                                                                                                                                                                                                                                                                                                                                                                                                                                                                                                                                                                                                                                                                                                                                                                                                                                                                                                                                                                                                                                                                                                                                                                                                                                                                                                                                                                                                                                                                                                                                                                                                                                                                                                                                                                                                                                                                                                                                                                                                                                                | Tools kit<br>11 kinds of parts and tools | 1 set   |
|                                                                                                                                                                                                                                                                                                                                                                                                                                                                                                                                                                                                                                                                                                                                                                                                                                                                                                                                                                                                                                                                                                                                                                                                                                                                                                                                                                                                                                                                                                                                                                                                                                                                                                                                                                                                                                                                                                                                                                                                                                                                                                                                | Heavy-duty steel stand with wheels       | 1 set   |