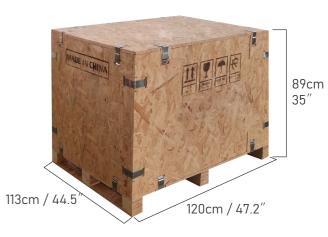

### **PARAMETERS**

| ITEMS                   | DESCRIPTION                                     |
|-------------------------|-------------------------------------------------|
| Heads                   | 1                                               |
| Needles                 | 12/15                                           |
| Maximum embroidery Area | 500*1200mm(19.7" *47.2" )                       |
| Maximum speed           | 1200 spm                                        |
| Memory                  | 20 million stitches or 200 designs              |
| Connection              | USB / Network Cable                             |
| Voltage                 | AC110V-230V 50/60 HZ                            |
| Computer                | High-Definition True-Color 10" LCD Touch Screen |
| Machine size            | 120*149*160cm (47.2" *58.7" *63" )              |
| Machine weight          | 260kg/573lbs                                    |
| Packing                 | Wooden case                                     |
| Package size            | 146*113*89 cm(57.5" *44.5" *35" )               |
| Package weight          | 280kg/617lbs                                    |