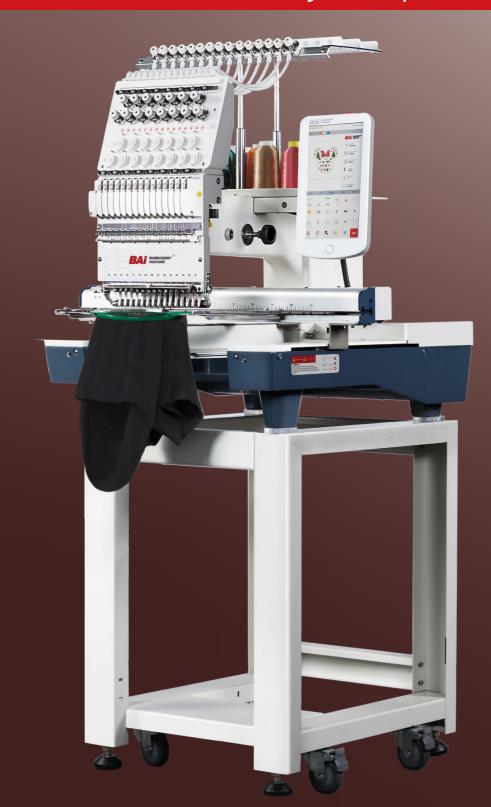

### Mirror M22

3D Foam

Cap

Baby Skirt

Hoodie

Handbag

Pillow

- 400mm\*600mm enlarged embroidery area, expanding your creative bound-
- A smarter operating system makes you an embroidery expert
- Preferred by design degitalizing shop, embroidery shop and custom clothing store

- With an outspread 400mm\*600mm big embroidery size
- Smart Institch 5.0 operating system brings extreme speed experience
- True-Color 10" LCD Touch Screen