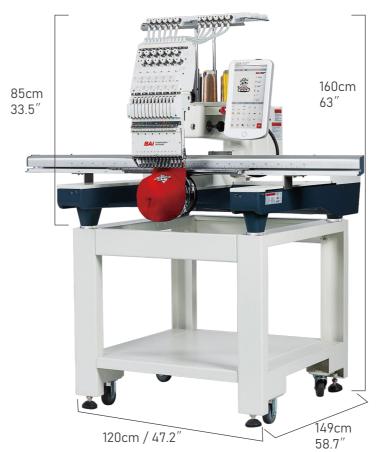

### **PARAMETERS**

| ITEMS                   | DESCRIPTION                                     |
|-------------------------|-------------------------------------------------|
| Heads                   | 1                                               |
| Needles                 | 12/15                                           |
| Maximum embroidery Area | 500*1200mm(19.7" *47.2" )                       |
| Maximum speed           | 1200 spm                                        |
| Memory                  | 20 million stitches or 200 designs              |
| Connection              | USB / Network Cable                             |
| Voltage                 | AC110V-230V 50/60 HZ                            |
| Computer                | High-Definition True-Color 10" LCD Touch Screen |
| Machine size            | 120*149*160cm (47.2" *58.7" *63" )              |
| Machine weight          | 260kg/573lbs                                    |
| Packing                 | Wooden case                                     |
| Package size            | 146*113*89 cm(57.5" *44.5" *35" )               |
| Package weight          | 280kg/617lbs                                    |