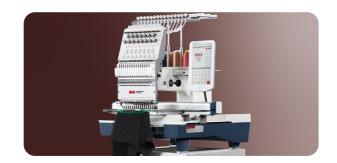

# Suitable for New Beginners

## or Small Embroidery Shop Owners

Mirror1501 350\*500

- Preferred by Etsy degitalizing shop, embroidery shop and small emb business owners
- Commercial automatic multi-function embroidery machine with high-Definition True-Color 10" LCD Touch Screen

- Commercial automatic multi-function embroidery machine
- True-Color 10" LCD Touch Screen