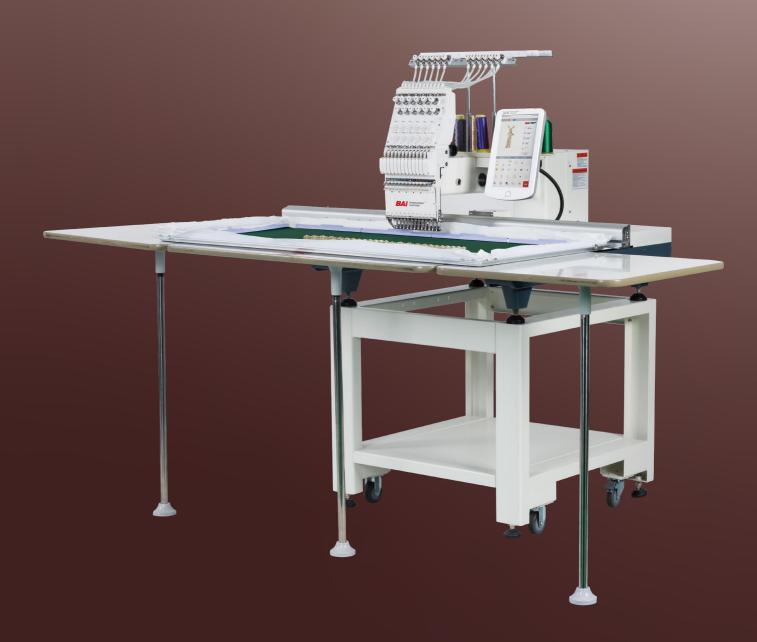

### Mirror1501 500\*1200mm

Dress

Horse Blanket

• The extended table is the perfect aide for embroidery on oversized items such as drapery, blankets, banners, mattress borders, wedding dresses, quilt covers and much more.

To Make Your Creativity No Longer Limited by the Embroidery Area

- The adjustable table supports your large-area embroidery demands
- The first choice for large area embroiderers

### Mirror1501 500\*1200mm