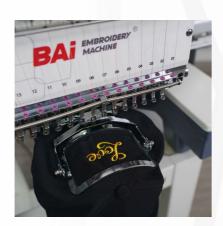

### Mirror M22

3D Foam

Cap

Baby Skirt

Hoodie

Handbag

Pillow

- 400mm\*600mm enlarged embroidery area, expanding your creative bound-
- A smarter operating system makes you an embroidery expert
- Preferred by design degitalizing shop, embroidery shop and custom clothing store

- With an outspread 400mm\*600mm big embroidery size
- Smart Institch 5.0 operating system brings extreme speed experience
- True-Color 10" LCD Touch Screen