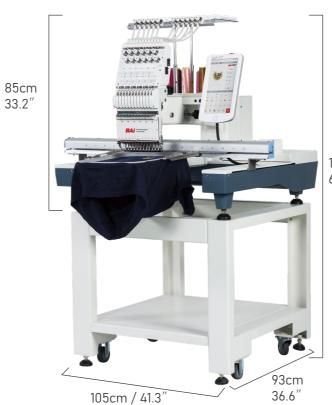

### **PARAMETERS**

| ITEMS                   | DESCRIPTION                                     |
|-------------------------|-------------------------------------------------|
| Heads                   | 1                                               |
| Needles                 | 12/15                                           |
| Maximum embroidery Area | 500*800mm(19.7" *31.5" )                        |
| Maximum speed           | 1200 spm                                        |
| Memory                  | 20 million stitches or 200 designs              |
| Connection              | USB / Network Cable                             |
| Voltage                 | AC110V-230V 50/60 HZ                            |
| Computer                | High-Definition True-Color 10" LCD Touch Screen |
| Machine size            | 105*93*155cm (41.3" *36.6" *61" )               |
| Machine weight          | 245kg/540lbs                                    |
| Packing                 | Wooden case                                     |
| Package size            | 120*113*89cm(47.2" *44.5" *35" )                |
| Package weight          | 265kg/584lbs                                    |
|                         |                                                 |

### PACKAGE SIZE

| Machine size   | 105*93*155cm<br>41.3" *36.6" *61" |
|----------------|-----------------------------------|
| Machine weight | 245kg/540lbs                      |
| Package size   | 120*113*89cm<br>47.2" *44.5" *35" |
| Package weight | 265kg/584lbs                      |