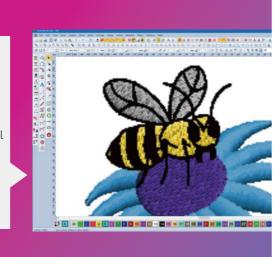

iew a single stitch. You can usegrid lines to accurately align or size embroidered objects. You can move along thewhole pattern design instead of scrolling, or quickly switch between the currentscreen and the previous screen.

# INSTITCH EMBROIDERY SOFTWARE



#### **USER-FRIENDLY INTERFACE**

Institch pattern design software attaches great importance to the humanization of the operation interface and functions.

we had conducted a lot of research and invited experts and designers to improve theoperation interface of the software several times, making the operation interface veryfriendly to users.

With Institch pattern design software, even if you are a novice, you can also becomean embroidery worker with high output. Just work with Institch and enjoy the convenience Institch bring you.



### SUPPORT CENTER

#### Welcome to support center.

We offer full support by community forums, one-on-one training, faqs, easy to access videos, etc. Institch is with you every step of the way so that you have an enjoyable and successful experience with our products.





### Purchase Support

I need help purchasing the software



#### Video Support

I need help watching teaching videos



#### FAQ Support

I need help learning more details









#### **USA Warehouse Address**

Los Angeles Add.: 11089 Tacoma Drive, Rancho Cucamonga, CA 91730 Atlanta Add.: 2751 Buford Highway NE,Suite#200 Buford, GA 30518

Linden Add.: 1600 Lower Rd, Linden NJ 07036 Houston Add.: 7207 N Loop E, Houston, Tx 77028

#### China Head Office

16th floor, No.990, Jianghai West Road, Liangxi district,

Wuxi,