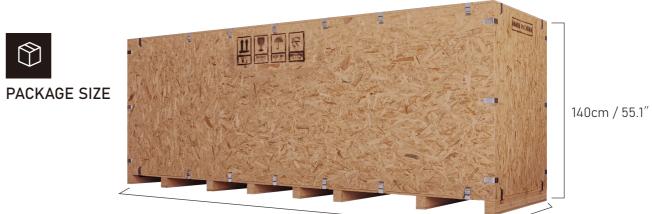

### PACKAGE SIZE

| Machine size   | 90*90*150cm<br>35.4" *35.4" *59"  |
|----------------|-----------------------------------|
| Machine weight | 180kg/397lbs                      |
| Package size   | 103*113*89cm<br>40.6" *44.5" *35" |
| Package weight | 220kg/485lbs                      |
|                |                                   |

### **PARAMETERS**

| ITEMS                   | DESCRIPTION                                                                                                |
|-------------------------|------------------------------------------------------------------------------------------------------------|
| Heads                   | 1                                                                                                          |
| Needles                 | 15                                                                                                         |
| Maximum embroidery Area | 400*600mm (15.7" *23.6" )                                                                                  |
| Maximum speed           | 1200 spm                                                                                                   |
| Memory                  | 20 million stitches or 200 designs                                                                         |
| Connection              | USB / Network Cable / WIFI                                                                                 |
| Voltage                 | AC110V-230V 50/60 HZ                                                                                       |
| Computer                | New self-developed institch 5.0 motion control system with high-Definition True-Color 10" LCD Touch Screen |
| Machine size            | 90*90*150cm (35.4″ *35.4″ *59″)                                                                            |
| Machine weight          | 180kg/397lbs                                                                                               |
| Packing                 | Wooden case                                                                                                |
| Package size            | 103*113*89cm(40.6" *44.5" *35" )                                                                           |
| Package weight          | 220kg/485lbs                                                                                               |