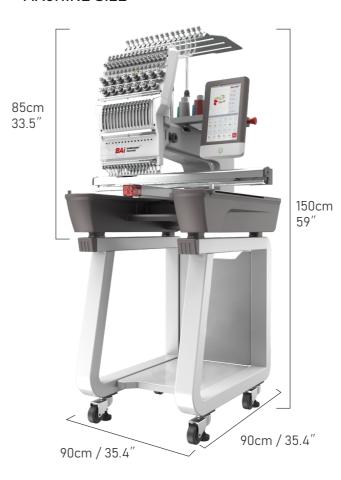

### **PARAMETERS**

| ITEMS                   | DESCRIPTION                                                                                                |
|-------------------------|------------------------------------------------------------------------------------------------------------|
| Heads                   | 1                                                                                                          |
| Needles                 | 15                                                                                                         |
| Maximum embroidery Area | 400*600mm (15.7" *23.6" )                                                                                  |
| Maximum speed           | 1200 spm                                                                                                   |
| Memory                  | 20 million stitches or 200 designs                                                                         |
| Connection              | USB / Network Cable / WIFI                                                                                 |
| Voltage                 | AC110V-230V 50/60 HZ                                                                                       |
| Computer                | New self-developed institch 5.0 motion control system with high-Definition True-Color 10" LCD Touch Screen |
| Machine size            | 90*90*150cm (35.4″ *35.4″ *59″)                                                                            |
| Machine weight          | 180kg/397lbs                                                                                               |
| Packing                 | Wooden case                                                                                                |
| Package size            | 103*113*89cm(40.6" *44.5" *35" )                                                                           |
| Package weight          | 220kg/485lbs                                                                                               |

### MACHINE SIZE

### PACKAGE SIZE

| Machine size   | 90*90*150cm<br>35.4" *35.4" *59"  |
|----------------|-----------------------------------|
| Machine weight | 180kg/397lbs                      |
| Package size   | 103*113*89cm<br>40.6" *44.5" *35" |
| Package weight | 220kg/485lbs                      |
|                |                                   |