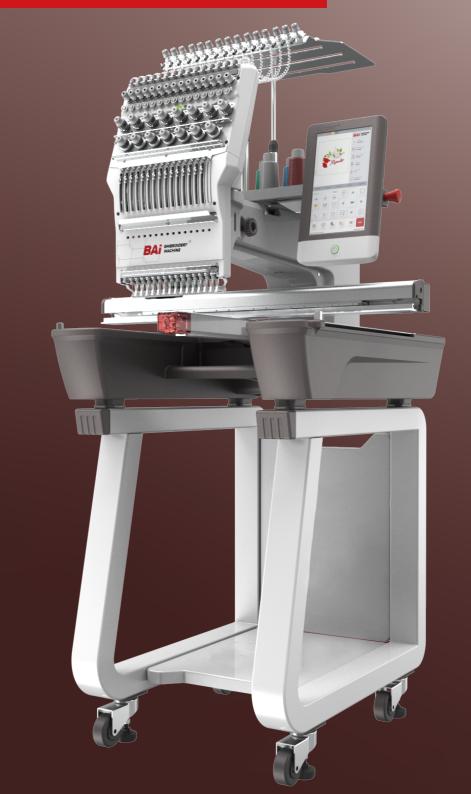

### Mirror M22

3D Foam

Cap

Baby Skirt

Hoodie

Handbag

Pillow

- 400mm\*600mm enlarged embroidery area, expanding your creative bound-
- A smarter operating system makes you an embroidery expert
- Preferred by design degitalizing shop, embroidery shop and custom clothing store

- With an outspread 400mm\*600mm big embroidery size
- Smart Institch 5.0 operating system brings extreme speed experience
- True-Color 10" LCD Touch Screen

### Mirror M22