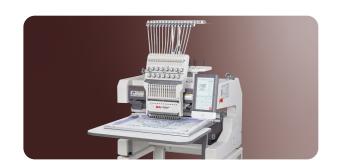

### Mirror M22

3D Foam

Cap

Baby Skirt

Hoodie

Handbag

Pillow

- 400mm\*600mm enlarged embroidery area, expanding your creative bound-
- A smarter operating system makes you an embroidery expert
- Preferred by design degitalizing shop, embroidery shop and custom clothing store

- With an outspread 400mm\*600mm big embroidery size
- Smart Institch 5.0 operating system brings extreme speed experience
- True-Color 10" LCD Touch Screen

### Mirror M22