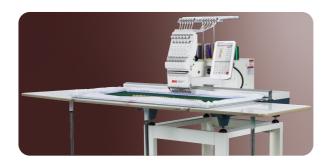

### Mirror1501 500\*800mm

# To Create a Bigger Area Embroidery with Great Details

Leather Bag

Uniform

Denim

Apron

Bathrobe

- The perfect combination of large-area flat embroidery and multi-functional cap embroidery
- Commercial automatic multi-function embroidery machine with high-Definition True-Color 10" LCD Touch Screen

- Commercial automatic multi-function embroidery machine
- True-Color 10" LCD Touch Screen
- Suitable for bigger embroidery area requirement