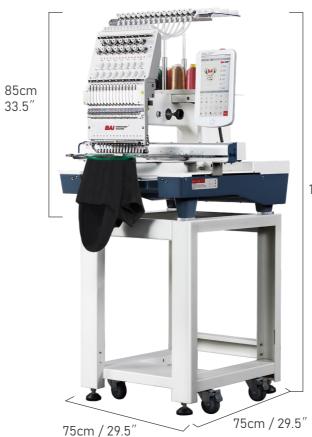

### **PARAMETERS**

| ITEMS                   | DESCRIPTION                                     |
|-------------------------|-------------------------------------------------|
| Heads                   | 1                                               |
| Needles                 | 12/15                                           |
| Maximum embroidery Area | 350*500mm(13.8" *19.7" )                        |
| Maximum speed           | 1200 spm                                        |
| Memory                  | 20 million stitches or 200 designs              |
| Connection              | USB / Network Cable                             |
| Voltage                 | AC110V-230V 50/60 HZ                            |
| Computer                | High-Definition True-Color 10" LCD Touch Screen |
| Machine size            | 75*75*150cm (29.5" *29.5" *59" )                |
| Machine weight          | 180kg/397lbs                                    |
| Packing                 | Wooden case                                     |
| Package size            | 113*83*89 cm(44.5" *32.7" *35" )                |
| Package weight          | 200kg/441lbs                                    |

### PACKAGE SIZE

| Machine size   | 75*75*150cm<br>29.5" *29.5" *59" |
|----------------|----------------------------------|
| Machine weight | 180kg/397lbs                     |
| Package size   | 113*83*89cm<br>44.5" *32.7" *35" |
| Package weight | 200kg/441lbs                     |