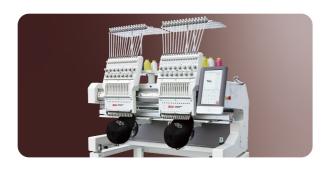

# Vision V22-2

Keychain Pet Collar

Jeans

### Double Your Output in Half the Time

- Single and double heads switchable working mode
- Double embroidery output at the same time
- First choice for small batch orders

### Vision V22-2