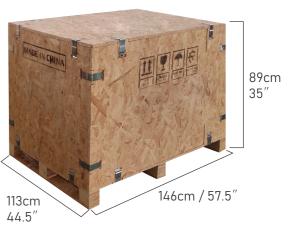

### **PARAMETERS**

| ITEMS                   | DESCRIPTION                                     |
|-------------------------|-------------------------------------------------|
| Heads                   | 1                                               |
| Needles                 | 12/15                                           |
| Maximum embroidery Area | 500*1200mm(19.7" *47.2" )                       |
| Maximum speed           | 1200 spm                                        |
| Memory                  | 20 million stitches or 200 designs              |
| Connection              | USB / Network Cable                             |
| Voltage                 | AC110V-230V 50/60 HZ                            |
| Computer                | High-Definition True-Color 10" LCD Touch Screen |
| Machine size            | 120*149*160cm (47.2" *58.7" *63" )              |
| Machine weight          | 260kg/573lbs                                    |
| Packing                 | Wooden case                                     |
| Package size            | 146*113*89 cm(57.5" *44.5" *35" )               |
| Package weight          | 280kg/617lbs                                    |

### PACKAGE SIZE

| _              |                                    |
|----------------|------------------------------------|
| Machine size   | 120*149*160cm<br>47.2" *58.7" *63" |
| Machine weight | 260kg/573lbs                       |
| Package size   | 146*113*89 cm<br>57.5" *44.5" *35" |
| Package weight | 280kg/617lbs                       |