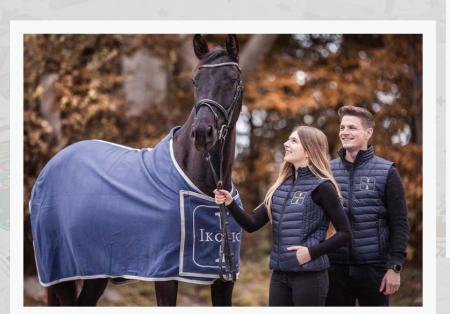

### Mirror1501 500\*1200mm

Dress

Horse Blanket

• The extended table is the perfect aide for embroidery on oversized items such as drapery, blankets, banners, mattress borders, wedding dresses, quilt covers and much more.

To Make Your Creativity No Longer Limited by the Embroidery Area

- The adjustable table supports your large-area embroidery demands
- The first choice for large area embroiderers