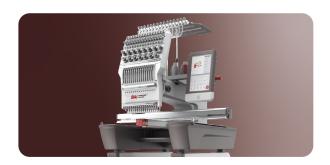

### Mirror M22

3D Foam

Cap

Baby Skirt

Hoodie

Handbag

Pillow

- 400mm\*600mm enlarged embroidery area, expanding your creative bound-
- A smarter operating system makes you an embroidery expert
- Preferred by design degitalizing shop, embroidery shop and custom clothing store

- With an outspread 400mm\*600mm big embroidery size
- Smart Institch 5.0 operating system brings extreme speed experience
- True-Color 10" LCD Touch Screen