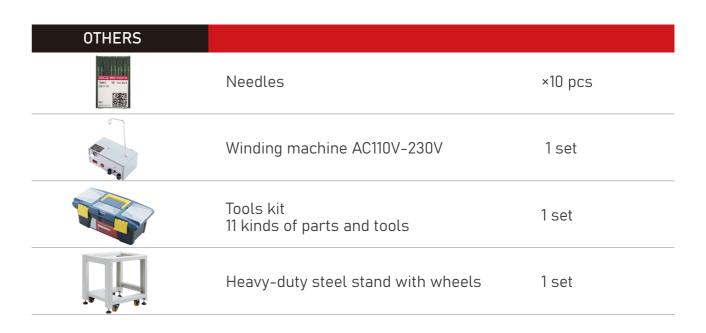

| FLAT EMBROIDERY |                |    |
|-----------------|----------------|----|
|                 | Table          | ×1 |
|                 | Aluminum frame | ×1 |

| OTHERS                                                                                                                                                                                                                                                                                                                                                                                                                                                                                                                                                                                                                                                                                                                                                                                                                                                                                                                                                                                                                                                                                                                                                                                                                                                                                                                                                                                                                                                                                                                                                                                                                                                                                                                                                                                                                                                                                                                                                                                                                                                                                                                         |                                          |         |
|--------------------------------------------------------------------------------------------------------------------------------------------------------------------------------------------------------------------------------------------------------------------------------------------------------------------------------------------------------------------------------------------------------------------------------------------------------------------------------------------------------------------------------------------------------------------------------------------------------------------------------------------------------------------------------------------------------------------------------------------------------------------------------------------------------------------------------------------------------------------------------------------------------------------------------------------------------------------------------------------------------------------------------------------------------------------------------------------------------------------------------------------------------------------------------------------------------------------------------------------------------------------------------------------------------------------------------------------------------------------------------------------------------------------------------------------------------------------------------------------------------------------------------------------------------------------------------------------------------------------------------------------------------------------------------------------------------------------------------------------------------------------------------------------------------------------------------------------------------------------------------------------------------------------------------------------------------------------------------------------------------------------------------------------------------------------------------------------------------------------------------|------------------------------------------|---------|
| The second of th | Needles                                  | ×10 pcs |
| The same of the sa | Winding machine AC110V-230V              | 1 set   |
|                                                                                                                                                                                                                                                                                                                                                                                                                                                                                                                                                                                                                                                                                                                                                                                                                                                                                                                                                                                                                                                                                                                                                                                                                                                                                                                                                                                                                                                                                                                                                                                                                                                                                                                                                                                                                                                                                                                                                                                                                                                                                                                                | Tools kit<br>11 kinds of parts and tools | 1 set   |
|                                                                                                                                                                                                                                                                                                                                                                                                                                                                                                                                                                                                                                                                                                                                                                                                                                                                                                                                                                                                                                                                                                                                                                                                                                                                                                                                                                                                                                                                                                                                                                                                                                                                                                                                                                                                                                                                                                                                                                                                                                                                                                                                | Heavy-duty steel stand with wheels       | 1 set   |