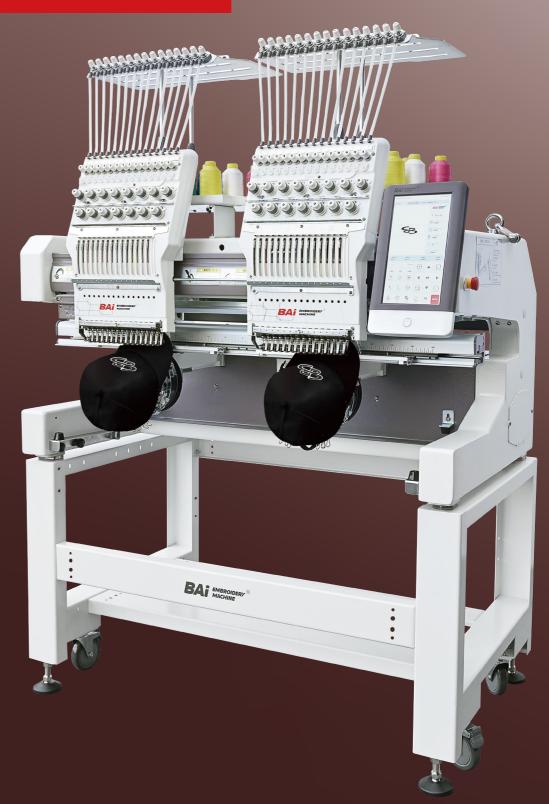

### BAI EMBROIDERY MACHINE

# Vision V22-2

Keychain Pet Collar

Jeans

### Double Your Output in Half the Time

- Single and double heads switchable working mode
- Double embroidery output at the same time
- First choice for small batch orders