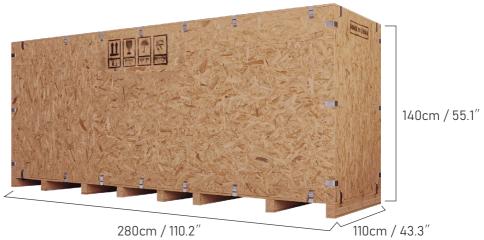

### PACKAGE SIZE

| Machine size   | 90*90*150cm<br>35.4" *35.4" *59"  |
|----------------|-----------------------------------|
| Machine weight | 180kg/397lbs                      |
| Package size   | 103*113*89cm<br>40.6" *44.5" *35" |
| Package weight | 220kg/485lbs                      |
|                |                                   |