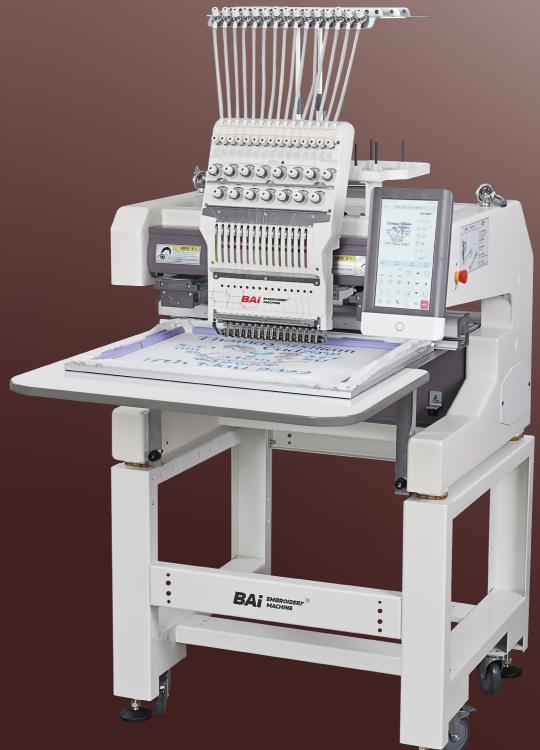

# Vision V22-2

Keychain Pet Collar

Jeans

### Double Your Output in Half the Time

- Single and double heads switchable working mode
- Double embroidery output at the same time
- First choice for small batch orders

### **PARAMETERS**

| ITEMS                   | DESCRIPTION                                                                                                |
|-------------------------|------------------------------------------------------------------------------------------------------------|
| Heads                   | 2                                                                                                          |
| Needles                 | 15                                                                                                         |
| Maximum embroidery Area | 400*500mm(15.7" *19.7" )                                                                                   |
| Maximum speed           | 1200 spm                                                                                                   |
| Connection              | USB / Network Cable / WIFI                                                                                 |
| Voltage                 | AC110V-230V 50/60 HZ                                                                                       |
| Computer                | New self-developed institch 5.0 motion control system with high-Definition True-Color 10" LCD Touch Screen |
| Machine size            | 120*75*160cm(47.2" *29.5" *59" )                                                                           |
| Machine weight          | 420kg/926lbs                                                                                               |
| Packing                 | Wooden case                                                                                                |
| Package size            | 146*113*110cm(57.5" *44.5" *43.3" )                                                                        |
| Package weight          | 470kg/1036lbs                                                                                              |