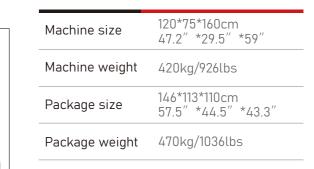

### **PARAMETERS**

| ITEMS                   | DESCRIPTION                                                                                                |
|-------------------------|------------------------------------------------------------------------------------------------------------|
| Heads                   | 2                                                                                                          |
| Needles                 | 15                                                                                                         |
| Maximum embroidery Area | 400*500mm(15.7" *19.7" )                                                                                   |
| Maximum speed           | 1200 spm                                                                                                   |
| Connection              | USB / Network Cable / WIFI                                                                                 |
| Voltage                 | AC110V-230V 50/60 HZ                                                                                       |
| Computer                | New self-developed institch 5.0 motion control system with high-Definition True-Color 10" LCD Touch Screen |
| Machine size            | 120*75*160cm(47.2" *29.5" *59" )                                                                           |
| Machine weight          | 420kg/926lbs                                                                                               |
| Packing                 | Wooden case                                                                                                |
| Package size            | 146*113*110cm(57.5" *44.5" *43.3" )                                                                        |
| Package weight          | 470kg/1036lbs                                                                                              |