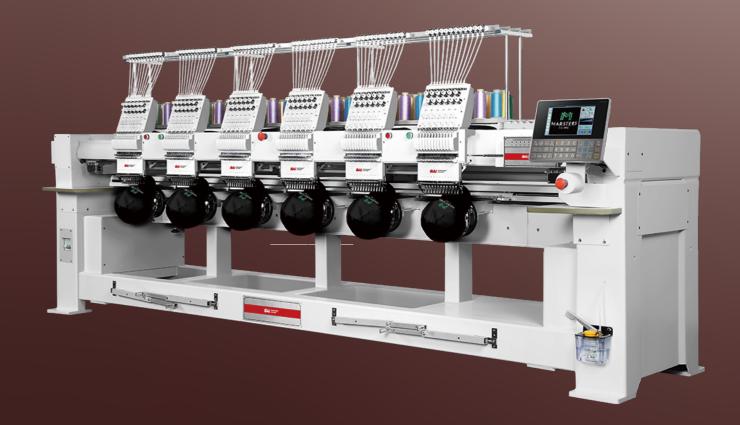

| Tools kit<br>11 kinds of parts and tools | 1 set   |











Scale Your Embroidery
Business to New Levels







Soft Caps



Leather





Hoodies



Appliqué



KESI 1506, this workhorse of a machine is perfect for commercial shops that are serious about scaling their production by 8x and taking their business to the next level and beyond.



- The world's most widely used electrical control system
- Durable double-cam double-driver double beam structure with better precision
- Stable growth and expand business

 $^{46}$ 

### **KESI 1506**

### BAI EMBROIDERY MACHINE

### **PARAMETERS**

| ITEMS                   | DESCRIPTION                                                                                |
|-------------------------|--------------------------------------------------------------------------------------------|
| Heads                   | 6                                                                                          |
| Needles                 | 15                                                                                         |
| Maximum embroidery Area | 400*450mm(15.7" *17.7" )