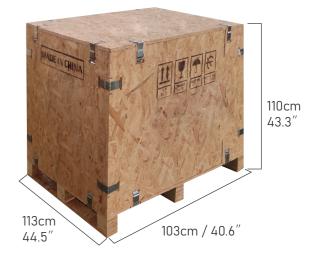

### **PARAMETERS**

| ITEMS                   | DESCRIPTION                                                                                                |
|-------------------------|------------------------------------------------------------------------------------------------------------|
| Heads                   | 1                                                                                                          |
| Needles                 | 15                                                                                                         |
| Maximum embroidery Area | 400*500mm(15.7" *19.7" )                                                                                   |
| Maximum speed           | 1200 spm                                                                                                   |
| Connection              | USB / Network Cable / WIFI                                                                                 |
| Voltage                 | AC110V-230V 50/60 HZ                                                                                       |
| Computer                | New self-developed institch 5.0 motion control system with high-Definition True-Color 10" LCD Touch Screen |
| Machine size            | 80*75*160cm(31.5" *29.5" *59" )                                                                            |
| Machine weight          | 280kg/617lbs                                                                                               |
| Packing                 | Wooden case                                                                                                |
| Package size            | 103*113*110cm(40.6" *44.5" *43.3" )                                                                        |
| Package weight          | 330kg/728lbs                                                                                               |

### PACKAGE SIZE

| Machine size   | 80*75*160cm<br>31.5" *29.5" *59"     |
|----------------|--------------------------------------|
| Machine weight | 280kg/617lbs                         |
| Package size   | 103*113*110cm<br>40.6" *44.5" *43.3" |
| Package weight | 330kg/728lbs                         |