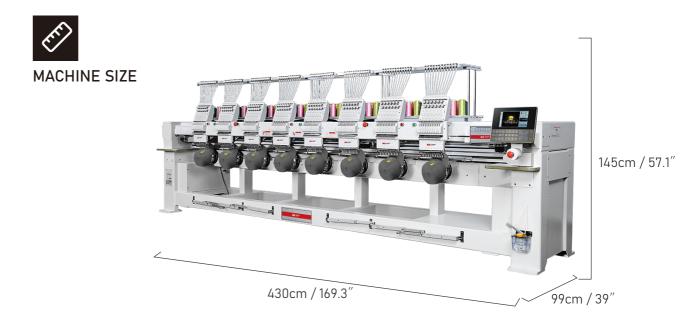

### MACHINE SIZE

### **PARAMETERS**

| ITEMS                   | DESCRIPTION                                                                                                |
|-------------------------|------------------------------------------------------------------------------------------------------------|
| Heads                   | 1                                                                                                          |
| Needles                 | 15                                                                                                         |
| Maximum embroidery Area | 400*600mm (15.7" *23.6" )                                                                                  |
| Maximum speed           | 1200 spm                                                                                                   |
| Memory                  | 20 million stitches or 200 designs                                                                         |
| Connection              | USB / Network Cable / WIFI                                                                                 |
| Voltage                 | AC110V-230V 50/60 HZ                                                                                       |
| Computer                | New self-developed institch 5.0 motion control system with high-Definition True-Color 10" LCD Touch Screen |
| Machine size            | 90*90*150cm (35.4″ *35.4″ *59″)                                                                            |
| Machine weight          | 180kg/397lbs                                                                                               |
| Packing                 | Wooden case                                                                                                |
| Package size            | 103*113*89cm(40.6" *44.5" *35" )                                                                           |
| Package weight          | 220kg/485lbs                                                                                               |