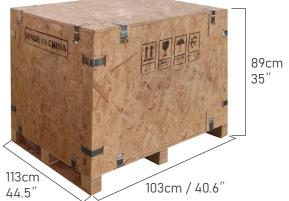

### **PARAMETERS**

| ITEMS                   | DESCRIPTION                                                                                                |
|-------------------------|------------------------------------------------------------------------------------------------------------|
| Heads                   | 1                                                                                                          |
| Needles                 | 15                                                                                                         |
| Maximum embroidery Area | 400*600mm (15.7" *23.6" )                                                                                  |
| Maximum speed           | 1200 spm                                                                                                   |
| Memory                  | 20 million stitches or 200 designs                                                                         |
| Connection              | USB / Network Cable / WIFI                                                                                 |
| Voltage                 | AC110V-230V 50/60 HZ                                                                                       |
| Computer                | New self-developed institch 5.0 motion control system with high-Definition True-Color 10" LCD Touch Screen |
| Machine size            | 90*90*150cm (35.4″ *35.4″ *59″)                                                                            |
| Machine weight          | 180kg/397lbs                                                                                               |
| Packing                 | Wooden case                                                                                                |
| Package size            | 103*113*89cm(40.6" *44.5" *35" )                                                                           |
| Package weight          | 220kg/485lbs                                                                                               |

### PACKAGE SIZE

| Machine size   | 90*90*150cm<br>35.4" *35.4" *59"  |
|----------------|-----------------------------------|
| Machine weight | 180kg/397lbs                      |
| Package size   | 103*113*89cm<br>40.6" *44.5" *35" |
| Package weight | 220kg/485lbs                      |
|                |                                   |