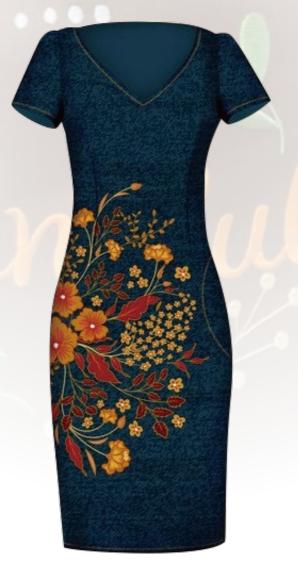

### Mirror1501 500\*1200mm

Dress

Horse Blanket

• The extended table is the perfect aide for embroidery on oversized items such as drapery, blankets, banners, mattress borders, wedding dresses, quilt covers and much more.

To Make Your Creativity No Longer Limited by the Embroidery Area

- The adjustable table supports your large-area embroidery demands
- The first choice for large area embroiderers