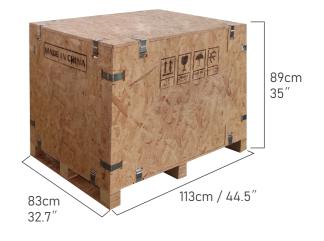

### **PARAMETERS**

| ITEMS                   | DESCRIPTION                                     |
|-------------------------|-------------------------------------------------|
| Heads                   | 1                                               |
| Needles                 | 12/15                                           |
| Maximum embroidery Area | 350*500mm(13.8" *19.7" )                        |
| Maximum speed           | 1200 spm                                        |
| Memory                  | 20 million stitches or 200 designs              |
| Connection              | USB / Network Cable                             |
| Voltage                 | AC110V-230V 50/60 HZ                            |
| Computer                | High-Definition True-Color 10" LCD Touch Screen |
| Machine size            | 75*75*150cm (29.5" *29.5" *59" )                |
| Machine weight          | 180kg/397lbs                                    |
| Packing                 | Wooden case                                     |
| Package size            | 113*83*89 cm(44.5" *32.7" *35" )                |
| Package weight          | 200kg/441lbs                                    |

### PACKAGE SIZE

| Machine size   | 75*75*150cm<br>29.5" *29.5" *59" |
|----------------|----------------------------------|
| Machine weight | 180kg/397lbs                     |
| Package size   | 113*83*89cm<br>44.5" *32.7" *35" |
| Package weight | 200kg/441lbs                     |