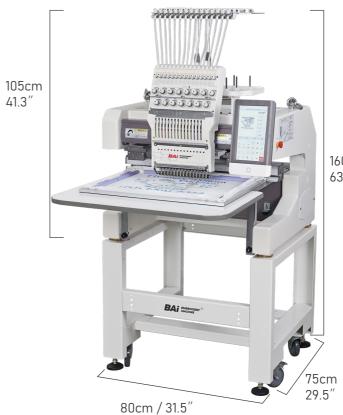

### **PARAMETERS**

| ITEMS                   | DESCRIPTION                                                                                                |
|-------------------------|------------------------------------------------------------------------------------------------------------|
| Heads                   | 2                                                                                                          |
| Needles                 | 15                                                                                                         |
| Maximum embroidery Area | 400*500mm(15.7" *19.7" )                                                                                   |
| Maximum speed           | 1200 spm                                                                                                   |
| Connection              | USB / Network Cable / WIFI                                                                                 |
| Voltage                 | AC110V-230V 50/60 HZ                                                                                       |
| Computer                | New self-developed institch 5.0 motion control system with high-Definition True-Color 10" LCD Touch Screen |
| Machine size            | 120*75*160cm(47.2" *29.5" *59" )                                                                           |
| Machine weight          | 420kg/926lbs                                                                                               |
| Packing                 | Wooden case                                                                                                |
| Package size            | 146*113*110cm(57.5" *44.5" *43.3" )                                                                        |
| Package weight          | 470kg/1036lbs                                                                                              |

2222222

120cm / 47.2"

105cm

41.3"

### PACKAGE SIZE

160cm 63"

75cm