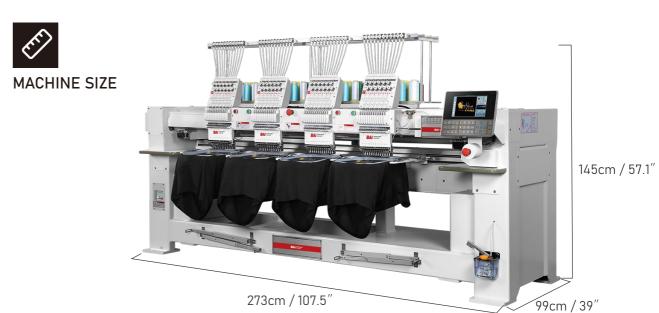

| Tools kit<br>11 kinds of parts and tools | 1 set   |











Scale Your Embroidery
Business to New Levels







Soft Caps



Leather





Hoodies



Appliqué



KESI 1506, this workhorse of a machine is perfect for commercial shops that are serious about scaling their production by 8x and taking their business to the next level and beyond.



- The world's most widely used electrical control system
- Durable double-cam double-driver double beam structure with better precision
- Stable growth and expand business

 $^{46}$ 

### **KESI 1506**

### BAI EMBROIDERY MACHINE

### **PARAMETERS**

| ITEMS                   | DESCRIPTION                                                                                |
|-------------------------|--------------------------------------------------------------------------------------------|
| Heads