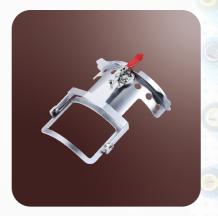

| CAP ATTACHMENT |                  |       |
|----------------|------------------|-------|
| P-TI           | Cap Hoop Station | 1 pcs |
|                | Cap Driver       | 1 pcs |
|                | Cap Hoops        | 2 pcs |

| CAP ATTACHMENT                                                                                                                                                                                                                                                                                                                                                                                                                                                                                                                                                                                                                                                                                                                                                                                                                                                                                                                                                                                                                                                                                                                                                                                                                                                                                                                                                                                                                                                                                                                                                                                                                                                                                                                                                                                                                                                                                                                                                                                                                                                                                                                 |                  |       |
|--------------------------------------------------------------------------------------------------------------------------------------------------------------------------------------------------------------------------------------------------------------------------------------------------------------------------------------------------------------------------------------------------------------------------------------------------------------------------------------------------------------------------------------------------------------------------------------------------------------------------------------------------------------------------------------------------------------------------------------------------------------------------------------------------------------------------------------------------------------------------------------------------------------------------------------------------------------------------------------------------------------------------------------------------------------------------------------------------------------------------------------------------------------------------------------------------------------------------------------------------------------------------------------------------------------------------------------------------------------------------------------------------------------------------------------------------------------------------------------------------------------------------------------------------------------------------------------------------------------------------------------------------------------------------------------------------------------------------------------------------------------------------------------------------------------------------------------------------------------------------------------------------------------------------------------------------------------------------------------------------------------------------------------------------------------------------------------------------------------------------------|------------------|-------|
| Profit Control of the | Cap Hoop Station | 1 pcs |
|                                                                                                                                                                                                                                                                                                                                                                                                                                                                                                                                                                                                                                                                                                                                                                                                                                                                                                                                                                                                                                                                                                                                                                                                                                                                                                                                                                                                                                                                                                                                                                                                                                                                                                                                                                                                                                                                                                                                                                                                                                                                                                                                | Cap Driver       | 1 pcs |
|                                                                                                                                                                                                                                                                                                                                                                                                                                                                                                                                                                                                                                                                                                                                                                                                                                                                                                                                                                                                                                                                                                                                                                                                                                                                                                                                                                                                                                                                                                                                                                                                                                                                                                                                                                                                                                                                                                                                                                                                                                                                                                                                | Cap Hoops        | 2 pcs |