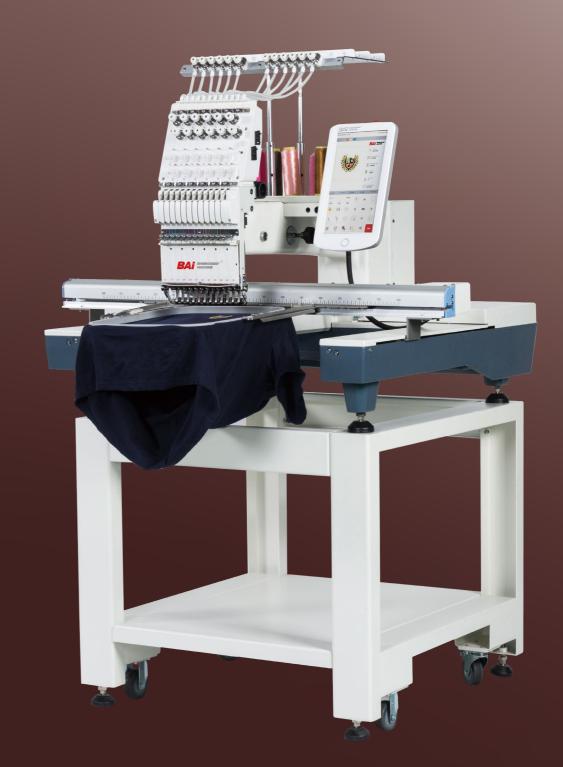

### Mirror M22

3D Foam

Cap

Baby Skirt

Hoodie

Handbag

Pillow

- 400mm\*600mm enlarged embroidery area, expanding your creative bound-
- A smarter operating system makes you an embroidery expert
- Preferred by design degitalizing shop, embroidery shop and custom clothing store

- With an outspread 400mm\*600mm big embroidery size
- Smart Institch 5.0 operating system brings extreme speed experience
- True-Color 10" LCD Touch Screen

### **PARAMETERS**

| ITEMS                   | DESCRIPTION                                                                                                |
|-------------------------|------------------------------------------------------------------------------------------------------------|
| Heads                   | 1                                                                                                          |
| Needles                 | 15                                                                                                         |
| Maximum embroidery Area | 400*600mm (15.7" *23.6" )                                                                                  |
| Maximum speed           | 1200 spm                                                                                                   |
| Memory                  | 20 million stitches or 200 designs                                                                         |
| Connection              | USB / Network Cable / WIFI                                                                                 |
| Voltage                 | AC110V-230V 50/60 HZ                                                                                       |
| Computer                | New self-developed institch 5.0 motion control system with high-Definition True-Color 10" LCD Touch Screen |
| Machine size            | 90*90*150cm (35.4″ *35.4″ *59″)                                                                            |
| Machine weight          | 180kg/397lbs                                                                                               |
| Packing                 | Wooden case                                                                                                |
| Package size            | 103*113*89cm(40.6" *44.5" *35" )                                                                           |
| Package weight          | 220kg/485lbs                                                                                               |