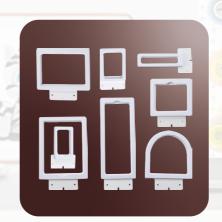

### **ACCESSORIES**

List of accessories that come with the machine

| T-SHIRT HOOPS |                                   |    |
|---------------|-----------------------------------|----|
| ШОЩ           | 90mm [ 9cm, 3.5"]                 | ×2 |
|               | 120mm [12cm,4.7"]                 | ×2 |
|               | 150mm [15cm,5.9"]                 | ×2 |
|               | 200mm [20cm,7.8"]                 | ×2 |
|               | 290×290mm [29cm×29cm,11.4"×11.4"] | ×2 |
|               | 580×360mm [58×36cm,14.2"×22.8"]   | ×1 |

| CAP ATTACHMENT |                  |       |
|----------------|------------------|-------|
| P-TI           | Cap Hoop Station | 1 pcs |
|                | Cap Driver       | 1 pcs |
|                | Cap Hoops        | 2 pcs |

| FLAT EMBROIDERY |                |    |
|-----------------|----------------|----|
|                 | Table          | ×1 |
|                 | Aluminum frame | ×1 |

| OTHERS                                                                                                                                                                                                                                                                                                                                                                                                                                                                                                                                                                                                                                                                                                                                                                                                                                                                                                                                                                                                                                                                                                                                                                                                                                                                                                                                                                                                                                                                                                                                                                                                                                                                                                                                                                                                                                                                                                                                                                                                                                                                                                                         |                                          |         |
|--------------------------------------------------------------------------------------------------------------------------------------------------------------------------------------------------------------------------------------------------------------------------------------------------------------------------------------------------------------------------------------------------------------------------------------------------------------------------------------------------------------------------------------------------------------------------------------------------------------------------------------------------------------------------------------------------------------------------------------------------------------------------------------------------------------------------------------------------------------------------------------------------------------------------------------------------------------------------------------------------------------------------------------------------------------------------------------------------------------------------------------------------------------------------------------------------------------------------------------------------------------------------------------------------------------------------------------------------------------------------------------------------------------------------------------------------------------------------------------------------------------------------------------------------------------------------------------------------------------------------------------------------------------------------------------------------------------------------------------------------------------------------------------------------------------------------------------------------------------------------------------------------------------------------------------------------------------------------------------------------------------------------------------------------------------------------------------------------------------------------------|------------------------------------------|---------|
| The second of th | Needles                                  | ×10 pcs |
| The same of the sa | Winding machine AC110V-230V              | 1 set   |
|                                                                                                                                                                                                                                                                                                                                                                                                                                                                                                                                                                                                                                                                                                                                                                                                                                                                                                                                                                                                                                                                                                                                                                                                                                                                                                                                                                                                                                                                                                                                                                                                                                                                                                                                                                                                                                                                                                                                                                                                                                                                                                                                | Tools kit<br>11 kinds of parts and tools | 1 set   |
|                                                                                                                                                                                                                                                                                                                                                                                                                                                                                                                                                                                                                                                                                                                                                                                                                                                                                                                                                                                                                                                                                                                                                                                                                                                                                                                                                                                                                                                                                                                                                                                                                                                                                                                                                                                                                                                                                                                                                                                                                                                                                                                                | Heavy-duty steel stand with wheels       | 1 set   |