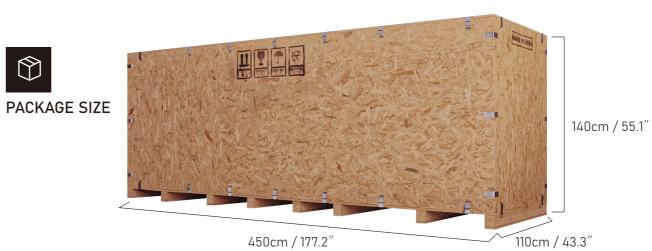

### PACKAGE SIZE

| Machine size   | 90*90*150cm<br>35.4" *35.4" *59"  |
|----------------|-----------------------------------|
| Machine weight | 180kg/397lbs                      |
| Package size   | 103*113*89cm<br>40.6" *44.5" *35" |
| Package weight | 220kg/485lbs                      |
|                |                                   |