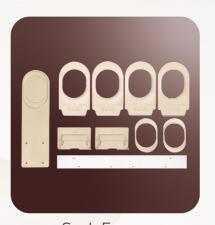

### **ACCESSORIES**

List of accessories that come with the machine

| T-SHIRT HOOPS |                                     |    |
|---------------|-------------------------------------|----|
|               | 90mm [ 9cm, 3.5"]                   | ×2 |
|               | 120mm [12cm,4.7"]                   | ×2 |
|               | 150mm [15cm,5.9"]                   | ×2 |
|               | 200mm [20cm,7.8"]                   | ×2 |
|               | 290×290mm [29cm×29cm,11.4"×11.4"]   | ×2 |
|               | 395×395mm [39.5×39.5cm,15.6"×15.6"] | ×1 |

| CAP ATTACHMENT                                                                                                                                                                                                                                                                                                                                                                                                                                                                                                                                                                                                                                                                                                                                                                                                                                                                                                                                                                                                                                                                                                                                                                                                                                                                                                                                                                                                                                                                                                                                                                                                                                                                                                                                                                                                                                                                                                                                                                                                                                                                                                                 |                  |       |
|--------------------------------------------------------------------------------------------------------------------------------------------------------------------------------------------------------------------------------------------------------------------------------------------------------------------------------------------------------------------------------------------------------------------------------------------------------------------------------------------------------------------------------------------------------------------------------------------------------------------------------------------------------------------------------------------------------------------------------------------------------------------------------------------------------------------------------------------------------------------------------------------------------------------------------------------------------------------------------------------------------------------------------------------------------------------------------------------------------------------------------------------------------------------------------------------------------------------------------------------------------------------------------------------------------------------------------------------------------------------------------------------------------------------------------------------------------------------------------------------------------------------------------------------------------------------------------------------------------------------------------------------------------------------------------------------------------------------------------------------------------------------------------------------------------------------------------------------------------------------------------------------------------------------------------------------------------------------------------------------------------------------------------------------------------------------------------------------------------------------------------|------------------|-------|
| Profit Control of the | Cap Hoop Station | 1 pcs |
|                                                                                                                                                                                                                                                                                                                                                                                                                                                                                                                                                                                                                                                                                                                                                                                                                                                                                                                                                                                                                                                                                                                                                                                                                                                                                                                                                                                                                                                                                                                                                                                                                                                                                                                                                                                                                                                                                                                                                                                                                                                                                                                                | Cap Driver       | 1 pcs |
|                                                                                                                                                                                                                                                                                                                                                                                                                                                                                                                                                                                                                                                                                                                                                                                                                                                                                                                                                                                                                                                                                                                                                                                                                                                                                                                                                                                                                                                                                                                                                                                                                                                                                                                                                                                                                                                                                                                                                                                                                                                                                                                                | Cap Hoops        | 2 pcs |

| FLAT EMBROIDERY |                |    |
|-----------------|----------------|----|
|                 | Table          | ×1 |
|                 | Aluminum frame | ×1 |

| OTHERS                                                                                                                                                                                                                                                                                                                                                                                                                                                                                                                                                                                                                                                                                                                                                                                                                                                                                                                                                                                                                                                                                                                                                                                                                                                                                                                                                                                                                                                                                                                                                                                                                                                                                                                                                                                                                                                                                                                                                                                                                                                                                                                         |                                          |         |
|--------------------------------------------------------------------------------------------------------------------------------------------------------------------------------------------------------------------------------------------------------------------------------------------------------------------------------------------------------------------------------------------------------------------------------------------------------------------------------------------------------------------------------------------------------------------------------------------------------------------------------------------------------------------------------------------------------------------------------------------------------------------------------------------------------------------------------------------------------------------------------------------------------------------------------------------------------------------------------------------------------------------------------------------------------------------------------------------------------------------------------------------------------------------------------------------------------------------------------------------------------------------------------------------------------------------------------------------------------------------------------------------------------------------------------------------------------------------------------------------------------------------------------------------------------------------------------------------------------------------------------------------------------------------------------------------------------------------------------------------------------------------------------------------------------------------------------------------------------------------------------------------------------------------------------------------------------------------------------------------------------------------------------------------------------------------------------------------------------------------------------|------------------------------------------|---------|
| COLUMN TO THE STATE OF THE STAT | Needles                                  | ×10 pcs |
|                                                                                                                                                                                                                                                                                                                                                                                                                                                                                                                                                                                                                                                                                                                                                                                                                                                                                                                                                                                                                                                                                                                                                                                                                                                                                                                                                                                                                                                                                                                                                                                                                                                                                                                                                                                                                                                                                                                                                                                                                                                                                                                                | Winding machine AC110V-230V              | 1 set   |
|                                                                                                                                                                                                                                                                                                                                                                                                                                                                                                                                                                                                                                                                                                                                                                                                                                                                                                                                                                                                                                                                                                                                                                                                                                                                                                                                                                                                                                                                                                                                                                                                                                                                                                                                                                                                                                                                                                                                                                                                                                                                                                                                | Tools kit<br>11 kinds of parts and tools | 1 set   |
|                                                                                                                                                                                                                                                                                                                                                                                                                                                                                                                                                                                                                                                                                                                                                                                                                                                                                                                                                                                                                                                                                                                                                                                                                                                                                                                                                                                                                                                                                                                                                                                                                                                                                                                                                                                                                                                                                                                                                                                                                                                                                                                                | Heavy-duty steel stand with wheels       | 1 set   |