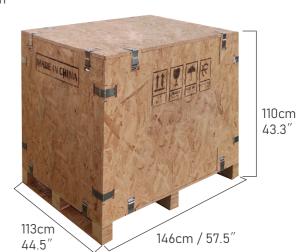

### **PARAMETERS**

| ITEMS                   | DESCRIPTION                                                                                                |
|-------------------------|------------------------------------------------------------------------------------------------------------|
| Heads                   | 2                                                                                                          |
| Needles                 | 15                                                                                                         |
| Maximum embroidery Area | 400*500mm(15.7" *19.7" )                                                                                   |
| Maximum speed           | 1200 spm                                                                                                   |
| Connection              | USB / Network Cable / WIFI                                                                                 |
| Voltage                 | AC110V-230V 50/60 HZ                                                                                       |
| Computer                | New self-developed institch 5.0 motion control system with high-Definition True-Color 10" LCD Touch Screen |
| Machine size            | 120*75*160cm(47.2" *29.5" *59" )                                                                           |
| Machine weight          | 420kg/926lbs                                                                                               |
| Packing                 | Wooden case                                                                                                |
| Package size            | 146*113*110cm(57.5" *44.5" *43.3" )                                                                        |
| Package weight          | 470kg/1036lbs                                                                                              |