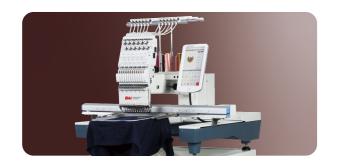

### Mirror M22

3D Foam

Cap

Baby Skirt

Hoodie

Handbag

Pillow

- 400mm\*600mm enlarged embroidery area, expanding your creative bound-
- A smarter operating system makes you an embroidery expert
- Preferred by design degitalizing shop, embroidery shop and custom clothing store

- With an outspread 400mm\*600mm big embroidery size
- Smart Institch 5.0 operating system brings extreme speed experience
- True-Color 10" LCD Touch Screen