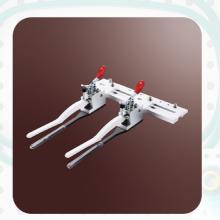

### **ACCESSORIES**

List of accessories that come with the machine

| T-SHIRT HOOPS |                                   |    |
|---------------|-----------------------------------|----|
| ШОЩ           | 90mm [ 9cm, 3.5"]                 | ×2 |
|               | 120mm [12cm,4.7"]                 | ×2 |
|               | 150mm [15cm,5.9"]                 | ×2 |
|               | 200mm [20cm,7.8"]                 | ×2 |
|               | 290×290mm [29cm×29cm,11.4"×11.4"] | ×2 |
|               | 580×360mm [58×36cm,14.2"×22.8"]   | ×1 |

| CAP ATTACHMENT |                  |       |
|----------------|------------------|-------|
| P-TI           | Cap Hoop Station | 1 pcs |
|                | Cap Driver       | 1 pcs |
|                | Cap Hoops        | 2 pcs |