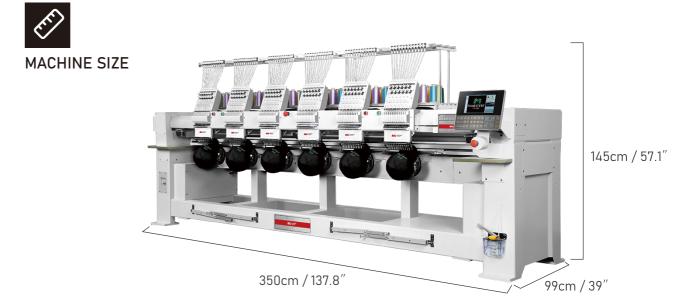

### MACHINE SIZE

### **PARAMETERS**

| ITEMS                   | DESCRIPTION                                                                                                |
|-------------------------|------------------------------------------------------------------------------------------------------------|
| Heads                   | 1                                                                                                          |
| Needles                 | 15                                                                                                         |
| Maximum embroidery Area | 400*600mm (15.7" *23.6" )                                                                                  |
| Maximum speed           | 1200 spm                                                                                                   |
| Memory                  | 20 million stitches or 200 designs                                                                         |
| Connection              | USB / Network Cable / WIFI                                                                                 |
| Voltage                 | AC110V-230V 50/60 HZ                                                                                       |
| Computer                | New self-developed institch 5.0 motion control system with high-Definition True-Color 10" LCD Touch Screen |
| Machine size            | 90*90*150cm (35.4″ *35.4″ *59″)                                                                            |
| Machine weight          | 180kg/397lbs                                                                                               |
| Packing                 | Wooden case                                                                                                |
| Package size            | 103*113*89cm(40.6" *44.5" *35" )                                                                           |
| Package weight          | 220kg/485lbs                                                                                               |

### PACKAGE SIZE

| Machine size   | 90*90*150cm<br>35.4" *35.4" *59"  |
|----------------|-----------------------------------|
| Machine weight | 180kg/397lbs                      |
| Package size   | 103*113*89cm<br>40.6" *44.5" *35" |
| Package weight | 220kg/485lbs                      |
|                |                                   |